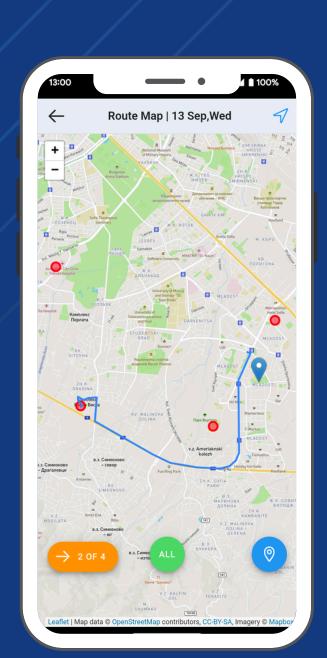

## FEATURES

- Route generation from list of orders and vehicles
- Support for Vehicle capabilities and Driver skills
- Support for Orders Requirements and Constraints
- Dynamic route optimization
- Generation of pickup and drop off plan
- Generation of consolidated inventory transfers
- Route transfer to the delivery person's mobile app